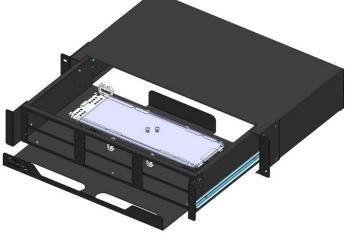

## FEATURES:

- Rack Mount , 1 or 2 RU w/3 or 6 panels and slide out Panel Tray.
- Expandable mounting option to standard or wide Racks.
- Aluminum Fiber splice tray Transparent Cover with removable body for efficient splice assembly.
- Wire Manager-simple and easy to manage wire in front. Extra protection saddle for improved safety.
- Roller Bearing Slide Rails.

## NOTES:

Dimensions: 1 ¾ " or 3 ½ " high x 17 ¼ " wide x 14" to 23" deep Weight: 8 or 10 lbs. Material: Powder Coated Steel, Color-Black Capacity: 3 or 6 LGX Panels Aluminum Splice Tray included Pigtails available. Prewire optional