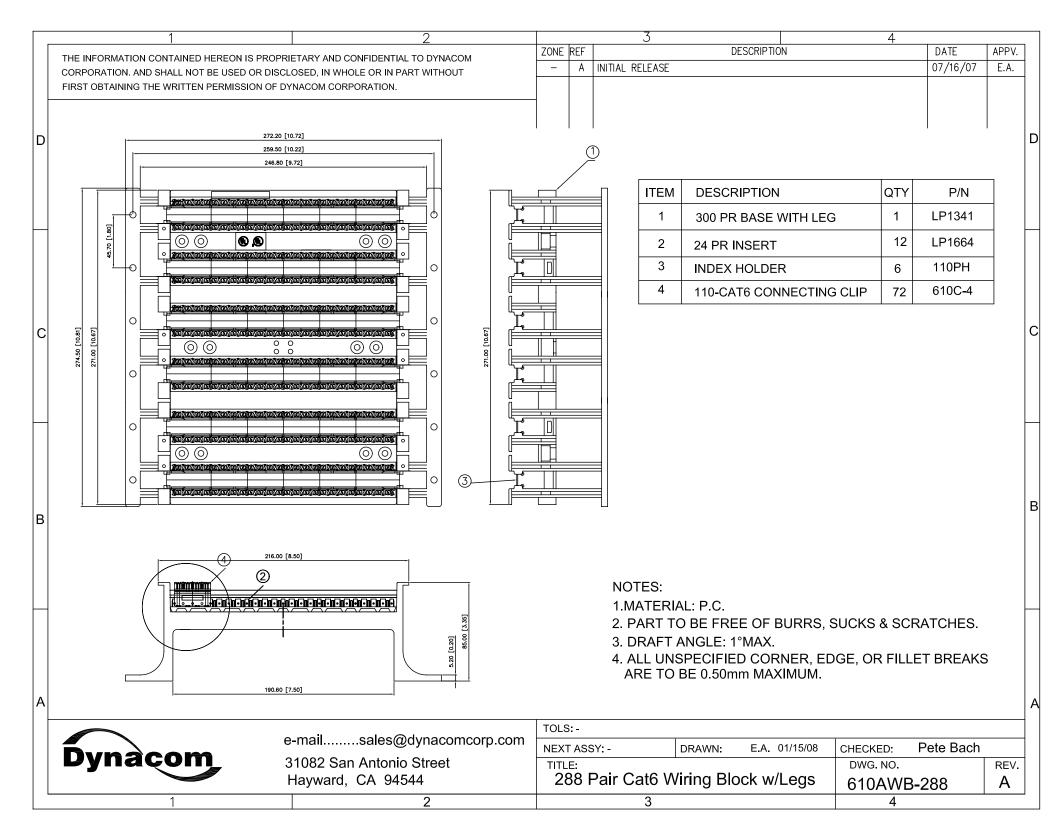

SY: - DRAWN: E.A. 01/15/08 CHECK   TITLE: DWG.   96 Pair Cat6 Wiring Block w/Legs 610 |   |                 |   |                                                 |           | REV.             | -             |   |
|   | L                                                                                          |                                                                                                                                                             | 1                                                                             | 2                      |                                                                                              |   | 3               |   | _                                               | 4         |                  | I             | 1 |