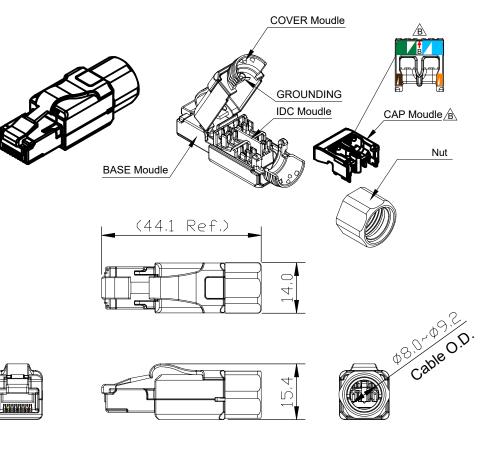

## PHYSICAL

Housing : Zinc-alloy fully shielded Contact pin : Phosphor Bronze Alloy Plated With 50 micro-inch of Gold IDC : Phosphor Bronze Alloy With 100 micro-inch 100% Sn Alloy

| COMPONENTS |                      |                    |      |  |  |  |
|------------|----------------------|--------------------|------|--|--|--|
| ITEM       | PART NAME            | MATERIAL           | Q'TY |  |  |  |
| 1          | BASE Moudle          | Zinc-alloy/Plastic | 1    |  |  |  |
| 2          | COVER Moudle         | Zinc-alloy/Plastic | 1    |  |  |  |
| 3          | GROUNDING            | SUS304             | 1    |  |  |  |
| 4          | IDC Moudle           |                    | 1    |  |  |  |
| 5          | Nut                  | Copper(LARGE OD)   | 1    |  |  |  |
| 6          | CAP Moudle Plastic B |                    | 1    |  |  |  |
| 7          | Wiring Lable         | Paper B            | 1    |  |  |  |