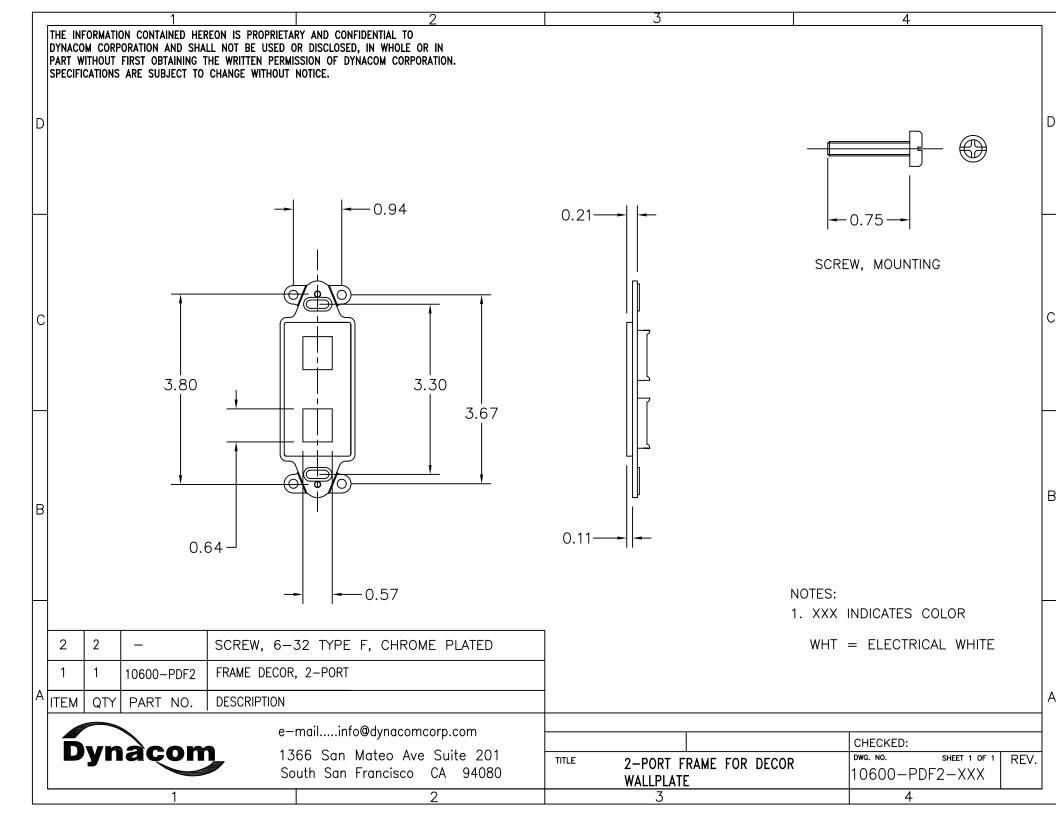

1

|          | 1                                                                                                                                              | 1                                                                           | 2                |                             |                  | 3               |                                       | 4                          |              |       |   |
|----------|------------------------------------------------------------------------------------------------------------------------------------------------|-----------------------------------------------------------------------------|------------------|-----------------------------|------------------|-----------------|---------------------------------------|----------------------------|--------------|-------|---|
|          |                                                                                                                                                | THE INFORMATION CONTAINED HEREON IS PROPRIETARY AND CONFIDENTIAL TO DYNACOM |                  |                             | NE REV           |                 | DESCRIPTI                             |                            | DATE         | APPV. | ] |
|          | CORPORATION. AND SHALL NOT BE USED OR DISCLOSED, IN WHOLE OR IN PART WITHOUT<br>FIRST OBTAINING THE WRITTEN PERMISSION OF DYNACOM CORPORATION. |                                                                             |                  |                             | - A              | INITIAL RELEASE |                                       |                            | 05/15/2014   | E.A.  |   |
| D        | Notes:<br>1. All dimensions in millim<br>2. Material :ABS Grade-U                                                                              | eters.                                                                      | or equivalent g  | ade.                        | •                |                 |                                       |                            | I            | I     |   |
|          | 3. Color: Specified colors -XX See table below                                                                                                 |                                                                             |                  |                             |                  |                 |                                       |                            |              |       |   |
| $\vdash$ | 4. Finish to be SPIA-3.                                                                                                                        | 4 <sup>°</sup>                                                              |                  |                             |                  |                 |                                       |                            |              |       | ╞ |
|          | 5. All dimensions inspection apply after texturing and shrink.                                                                                 |                                                                             |                  |                             |                  |                 |                                       |                            |              |       |   |
|          | 6. Part shall be free from f                                                                                                                   |                                                                             |                  |                             |                  |                 |                                       |                            |              |       |   |
|          |                                                                                                                                                |                                                                             |                  |                             |                  |                 |                                       |                            |              |       |   |
| С        |                                                                                                                                                |                                                                             |                  | 37                          | .00              | -               | 11.20                                 |                            |              |       | 0 |
|          |                                                                                                                                                |                                                                             |                  |                             |                  |                 |                                       |                            |              |       |   |
|          |                                                                                                                                                |                                                                             |                  |                             |                  |                 | B.                                    |                            |              |       |   |
| H        | Part Number                                                                                                                                    | Color                                                                       | 1                | 198                         | 519              | 기               |                                       |                            | •            |       | L |
|          |                                                                                                                                                |                                                                             | >                | $\int$                      |                  | 1               |                                       |                            |              |       |   |
|          | 10600-PDF6-AL                                                                                                                                  | Almond                                                                      | 70 W             |                             |                  | ┘               |                                       |                            |              |       |   |
| в        | 10600-PDF6-IV                                                                                                                                  | lvory                                                                       | 93.20<br>H x 14. | $\uparrow$                  |                  |                 |                                       |                            | 0.60         |       | E |
|          | 10600-PDF6-WH                                                                                                                                  | White                                                                       |                  |                             | L                |                 |                                       |                            | ה<br>ה       |       |   |
|          |                                                                                                                                                |                                                                             | 16.30            |                             |                  |                 |                                       |                            |              |       |   |
|          |                                                                                                                                                |                                                                             |                  |                             |                  | J               |                                       |                            |              |       | L |
|          |                                                                                                                                                |                                                                             | <u> </u>         | $- \mathbf{A}^{\mathbf{e}}$ | 3/2              | )               |                                       |                            |              |       |   |
|          |                                                                                                                                                |                                                                             |                  |                             |                  |                 | Ц                                     |                            |              |       |   |
|          |                                                                                                                                                |                                                                             |                  |                             |                  |                 |                                       |                            |              |       |   |
| A        |                                                                                                                                                |                                                                             |                  |                             | .80              |                 |                                       | +                          |              |       | A |
|          |                                                                                                                                                | e-mailsales@dynacom                                                         | icorp.com        |                             | LS ~ 2<br>XT ASS |                 | VER 20MM TO 60MM<br>DRAWN: E.A. 09/17 | * 0.4MM, OVER 60MM * 0.8MM | I. ANGLES !  | 1 DEG |   |
|          | Dynacom                                                                                                                                        | www.dynacomcorp.com                                                         |                  |                             | LE               |                 |                                       | DWG. NO.                   | SHEET 1 OF 1 | REV.  |   |
| l        | Network Products                                                                                                                               |                                                                             | 2                |                             |                  | 6-Port Deco     | r Mounting Fran                       | ne 10600-PDF<br>4          | -0-72        | Α     | I |
|          |                                                                                                                                                | L                                                                           | Z                |                             |                  | <u> </u>        |                                       | 4                          |              |       |   |