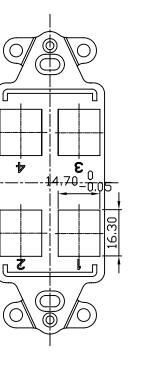

1

|          | 1                                                                                                                                              | 1                                                                           | 2                |                             |                  | 3               |                                       | 4                          |              |       |   |
|----------|------------------------------------------------------------------------------------------------------------------------------------------------|-----------------------------------------------------------------------------|------------------|-----------------------------|------------------|-----------------|---------------------------------------|----------------------------|--------------|-------|---|
|          |                                                                                                                                                | THE INFORMATION CONTAINED HEREON IS PROPRIETARY AND CONFIDENTIAL TO DYNACOM |                  |                             | NE REV           |                 | DESCRIPTI                             |                            | DATE         | APPV. | ] |
|          | CORPORATION. AND SHALL NOT BE USED OR DISCLOSED, IN WHOLE OR IN PART WITHOUT<br>FIRST OBTAINING THE WRITTEN PERMISSION OF DYNACOM CORPORATION. |                                                                             |                  |                             | - A              | INITIAL RELEASE |                                       |                            | 05/15/2014   | E.A.  |   |
| D        | Notes:<br>1. All dimensions in millim<br>2. Material :ABS Grade-U                                                                              | eters.                                                                      | or equivalent g  | ade.                        | •                |                 |                                       |                            | I            | I     |   |
|          | 3. Color: Specified colors -XX See table below                                                                                                 |                                                                             |                  |                             |                  |                 |                                       |                            |              |       |   |
| $\vdash$ | 4. Finish to be SPIA-3.                                                                                                                        | 4 <sup>°</sup>                                                              |                  |                             |                  |                 |                                       |                            |              |       | ╞ |
|          | 5. All dimensions inspection apply after texturing and shrink.                                                                                 |                                                                             |                  |                             |                  |                 |                                       |                            |              |       |   |
|          | 6. Part shall be free from f                                                                                                                   |                                                                             |                  |                             |                  |                 |                                       |                            |              |       |   |
|          |                                                                                                                                                |                                                                             |                  |                             |                  |                 |                                       |                            |              |       |   |
| С        |                                                                                                                                                |                                                                             |                  | 37                          | .00              | -               | 11.20                                 |                            |              |       | 0 |
|          |                                                                                                                                                |                                                                             |                  |                             |                  |                 |                                       |                            |              |       |   |
|          |                                                                                                                                                |                                                                             |                  |                             |                  |                 | B.                                    |                            |              |       |   |
| H        | Part Number                                                                                                                                    | Color                                                                       | 1                | 198                         | 519              | 기               |                                       |                            | •            |       | L |
|          |                                                                                                                                                |                                                                             | >                | $\int$                      |                  | 1               |                                       |                            |              |       |   |
|          | 10600-PDF6-AL                                                                                                                                  | Almond                                                                      | 70 W             |                             |                  | ┘               |                                       |                            |              |       |   |
| в        | 10600-PDF6-IV                                                                                                                                  | lvory                                                                       | 93.20<br>H x 14. | $\uparrow$                  |                  |                 |                                       |                            | 0.60         |       | E |
|          | 10600-PDF6-WH                                                                                                                                  | White                                                                       |                  |                             | L                |                 |                                       |                            | ה<br>ה       |       |   |
|          |                                                                                                                                                |                                                                             | 16.30            |                             |                  |                 |                                       |                            |              |       |   |
|          |                                                                                                                                                |                                                                             |                  |                             |                  | J               |                                       |                            |              |       | L |
|          |                                                                                                                                                |                                                                             | <u> </u>         | $- \mathbf{A}^{\mathbf{e}}$ | 3/2              | )               |                                       |                            |              |       |   |
|          |                                                                                                                                                |                                                                             |                  |                             |                  |                 | Ц                                     |                            |              |       |   |
|          |                                                                                                                                                |                                                                             |                  |                             |                  |                 |                                       |                            |              |       |   |
| A        |                                                                                                                                                |                                                                             |                  |                             | .80              |                 |                                       | +                          |              |       | A |
|          |                                                                                                                                                | e-mailsales@dynacom                                                         | icorp.com        |                             | LS ~ 2<br>XT ASS |                 | VER 20MM TO 60MM<br>DRAWN: E.A. 09/17 | * 0.4MM, OVER 60MM * 0.8MM | I. ANGLES !  | 1 DEG |   |
|          | Dynacom                                                                                                                                        | www.dynacomcorp.com                                                         |                  |                             | LE               |                 |                                       | DWG. NO.                   | SHEET 1 OF 1 | REV.  |   |
| l        | Network Products                                                                                                                               |                                                                             | 2                |                             |                  | 6-Port Deco     | r Mounting Fran                       | ne 10600-PDF<br>4          | -0-72        | Α     | I |
|          |                                                                                                                                                | L                                                                           | Z                |                             |                  | <u> </u>        |                                       | 4                          |              |       |   |