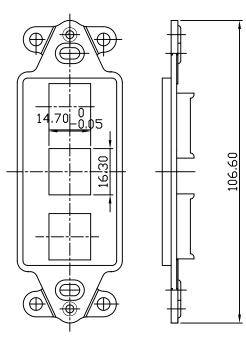

1

THE INFORMATION CONTAINED HEREON IS PROPRIETARY AND CONFIDENTIAL TO DYNACOM CORPORATION AND SHALL NOT BE USED OR DISCLOSED, IN WHOLE OR IN PART WITHOUT FIRST OBTAINING THE WRITTEN PERMISSION OF DYNACOM CORPORATION.

SPECIFICATIONS ARE SUBJECT TO CHANGE WITHOUT NOTICE.

4

R

3

106.60

2

| UNLESS OTHERWISE SPECIFIED:<br>TOLERANCES<br>INCH MM ANGULAR                                                        | PROJECT ID<br>10600-PDF4- | -XXX |       |                  |        |         |       |     |  |
|---------------------------------------------------------------------------------------------------------------------|---------------------------|------|-------|------------------|--------|---------|-------|-----|--|
| $.X \pm .016$ $.X \pm 0.2$ $X \pm 1^{\circ}$<br>.XX $\pm .008$ .XX $\pm 0.1$ $.X \pm .5^{\circ}$<br>.XXX $\pm .004$ | FILE                      | DATE | TITLE | 4-PORT FRAME FOR |        |         |       |     |  |
| MATERIAL                                                                                                            | DRAWN                     |      |       | DECOR            | ΓE     |         |       |     |  |
| SURFACE                                                                                                             | CHECK                     |      | SIZE  | DRAWING NUMB     | ER     | PART NU | IBER  | REV |  |
| FINISH                                                                                                              | APPROVED                  |      |       |                  |        |         |       |     |  |
|                                                                                                                     |                           |      | SCALE |                  | UNIT r | nm      | SHEET |     |  |