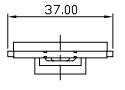

AVAILABLE COLORS: ELECTRICAL WHITE

106.60

2

|    |                                                                           |                           |      | SCALE |                        |     | hm      | SHEET | · · |
|----|---------------------------------------------------------------------------|---------------------------|------|-------|------------------------|-----|---------|-------|-----|
| Ī  | FINISH                                                                    | APPROVED                  |      |       |                        |     |         |       |     |
| s  | SURFACE                                                                   | CHECK                     |      | SIZE  | DRAWING NUME           | BER | PART NU | MBER  | REV |
| Ľ  | MATERIAL                                                                  | DRAWN                     |      |       | WALLPLA                | IE. |         |       |     |
| .× | .X ± .016 .X ± 0.2 X ± 1°<br>.XX ± .008 .XX ± 0.1 .X ± .5°<br>.XXX ± .004 | FILE                      | DATE | TITLE | 1-PORT FRAME FOR DECOR |     |         |       |     |
|    | UNLESS OTHERWISE SPECIFIED:<br>TOLERANCES<br>INCH MM ANGULAR              | PROJECT ID<br>10600-PDF1- | -XXX |       |                        |     |         |       |     |