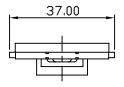

4

В

3

AVAILABLE COLORS: ELECTRICAL WHITE

2

| UNLESS OTHERWISE SPECIFIED:<br>TOLERANCES<br>INCH MM ANGULAR | PROJECT ID<br>10600-PDF3- | -XXX |       |                        |        |             |       |     |
|--------------------------------------------------------------|---------------------------|------|-------|------------------------|--------|-------------|-------|-----|
| $\begin{array}{cccccccccccccccccccccccccccccccccccc$         | FILE                      | DATE | TITLE | 3-PORT FRAME FOR DECOR |        |             |       |     |
| MATERIAL                                                     | DRAWN                     |      |       | WALLPLA                |        |             |       |     |
| SURFACE                                                      | CHECK                     |      | SIZE  | DRAWING NUMBER         |        | PART NUMBER |       | REV |
| FINISH                                                       | APPROVED                  |      |       |                        |        |             |       |     |
|                                                              |                           |      | SCALE |                        | UNIT ľ | nm          | SHEET |     |